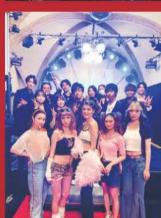

# 「アカデミー表彰式」

アカデミーではさまざまな項目の通知表があり、半 年に一度成績に応じて表彰式を行います。項目 は技術だけではなく、勤務姿勢や挨拶、店舗貢献 度など多岐に渡ります。上位表彰者には海外研 修や関西コレクションへの参加など、がんばり次 第でチャンスをどんどん掴めます。